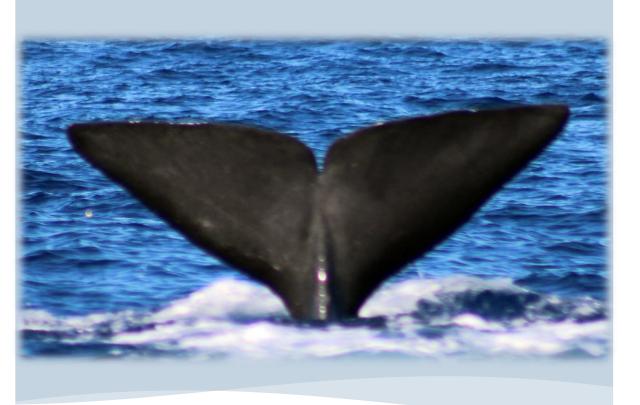

## 2019 Photo-identification catalogue of Sperm whale (Physeter macrocephalus) in Faial Island

So far, a total number of **61** flukes has been analysed from April 2019 to date.

This catalogue only includes those individuals with recognisable marks and good quality pictures to try to avoid mistakes during the matching process.