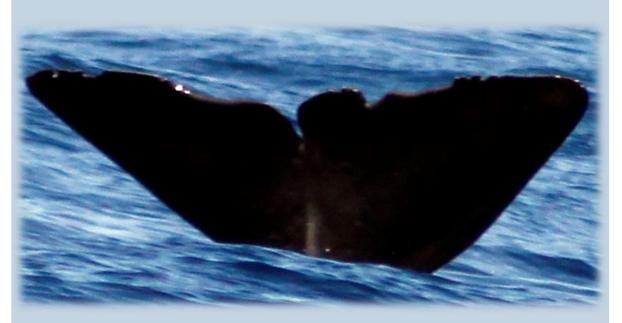

## 2019 Photo-identification catalogue of Sperm whale (Physeter macrocephalus) in Faial Island

So far, a total number of **61** flukes has been analysed from April 2019 to date.

This catalogue only includes those individuals with recognisable marks and good quality pictures to try to avoid mistakes during the matching process.