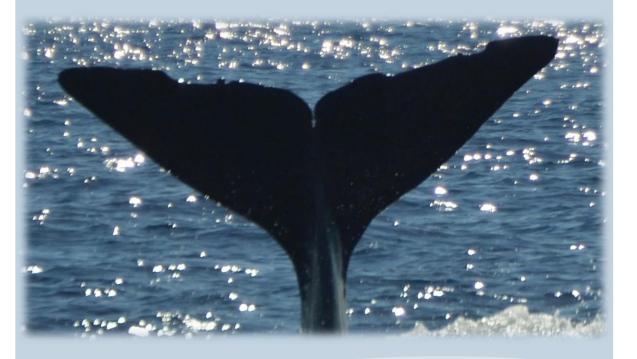

## 2019 Photo-identification catalogue of Sperm whale (Physeter macrocephalus) in Faial Island

So far, a total number of **61** flukes has been analysed from April 2019 to date.

This catalogue only includes those individuals with recognisable marks and good quality pictures to try to avoid mistakes during the matching process.