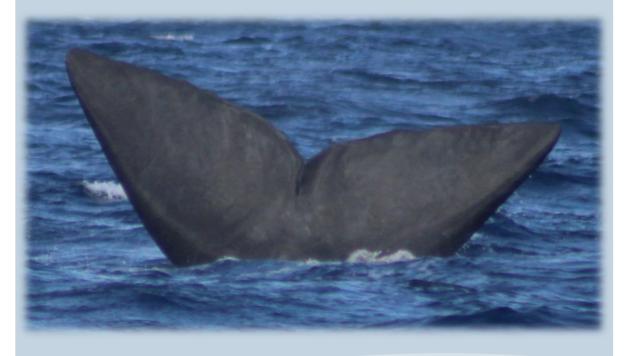

## 2019 Photo-identification catalogue of Sperm whale (Physeter macrocephalus) in Faial Island

So far, a total number of **61** flukes has been analysed from April 2019 to date.

This catalogue only includes those individuals with recognisable marks and good quality pictures to try to avoid mistakes during the matching process.