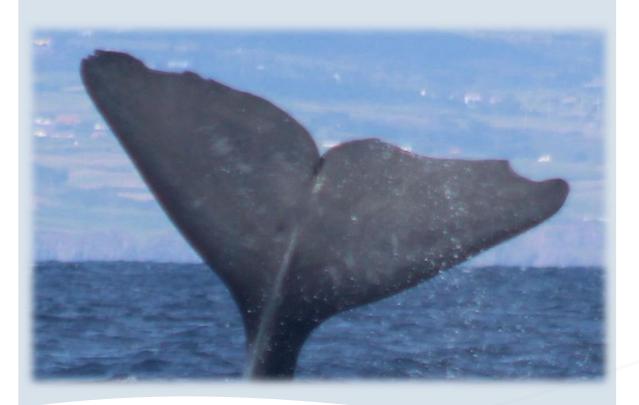

## 2019 Photo-identification catalogue of Sperm whale (Physeter macrocephalus) in Faial Island

So far, a total number of **61** flukes has been analysed from April 2019 to date.

This catalogue only includes those individuals with recognisable marks and good quality pictures to try to avoid mistakes during the matching process.