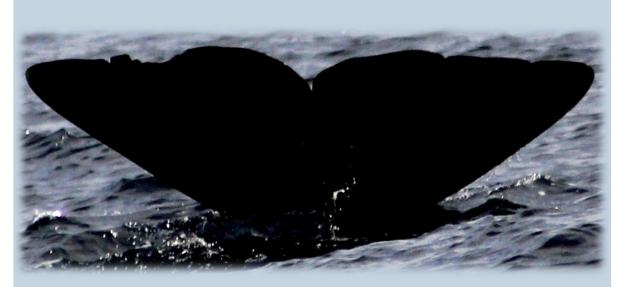

## 2019 Photo-identification catalogue of Sperm whale (Physeter macrocephalus) in Faial Island

So far, a total number of **61** flukes has been analysed from April 2019 to date.

This catalogue only includes those individuals with recognisable marks and good quality pictures to try to avoid mistakes during the matching process.