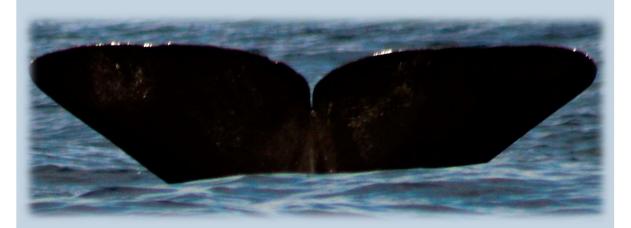

## 2019 Photo-identification catalogue of Sperm whale (Physeter macrocephalus) in Faial Island

So far, a total number of **61** flukes has been analysed from April 2019 to date.

This catalogue only includes those individuals with recognisable marks and good quality pictures to try to avoid mistakes during the matching process.