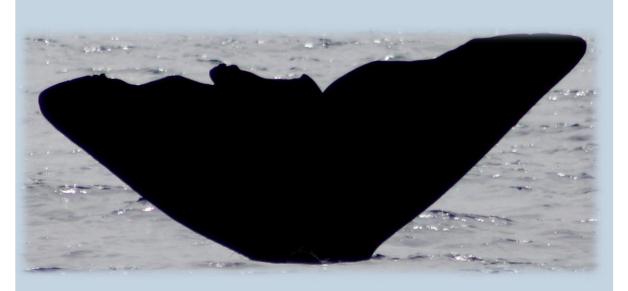

## 2019 Photo-identification catalogue of Sperm whale (Physeter macrocephalus) in Faial Island

So far, a total number of **61** flukes has been analysed from April 2019 to date.

This catalogue only includes those individuals with recognisable marks and good quality pictures to try to avoid mistakes during the matching process.