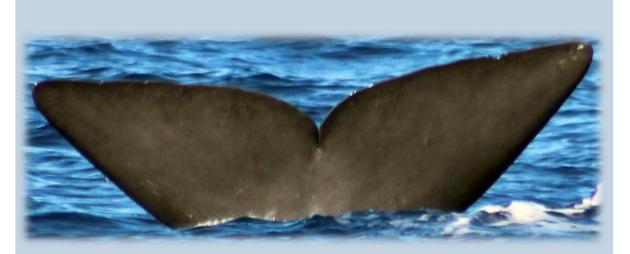

## 2019 Photo-identification catalogue of Sperm whale (Physeter macrocephalus) in Faial Island

So far, a total number of **61** flukes has been analysed from April 2019 to date.

This catalogue only includes those individuals with recognisable marks and good quality pictures to try to avoid mistakes during the matching process.