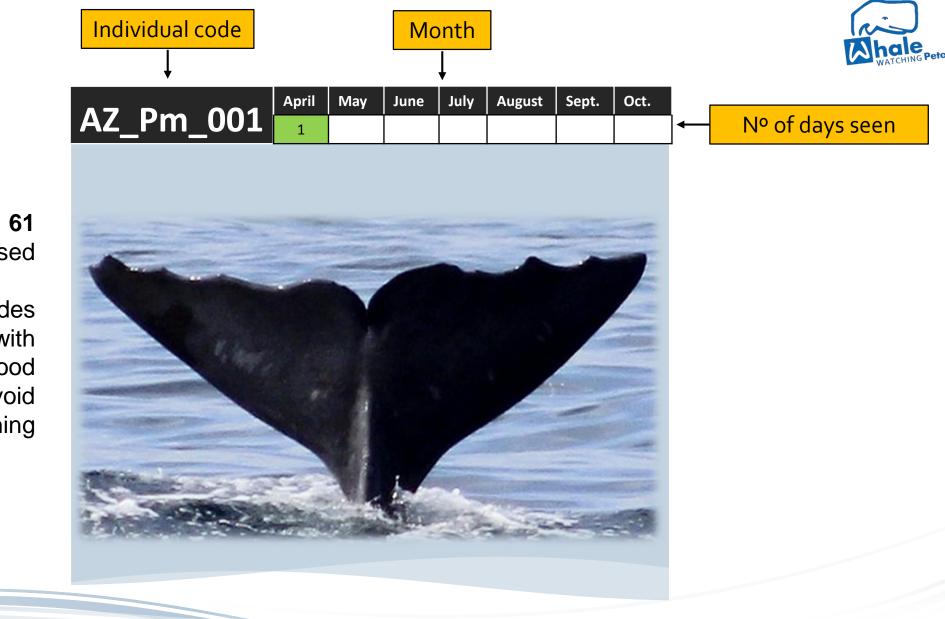

## 2019 Photo-identification catalogue of Sperm whale (Physeter macrocephalus) in Faial Island

So far, a total number of **61** flukes has been analysed from April 2019 to date.

This catalogue only includes those individuals with recognisable marks and good quality pictures to try to avoid mistakes during the matching process.

| A.7. Dec. 001 | April | May | June | July | August | Sept. | Oct. |
|---------------|-------|-----|------|------|--------|-------|------|
| AZ_Pm_001     | 1     |     |      |      |        |       |      |