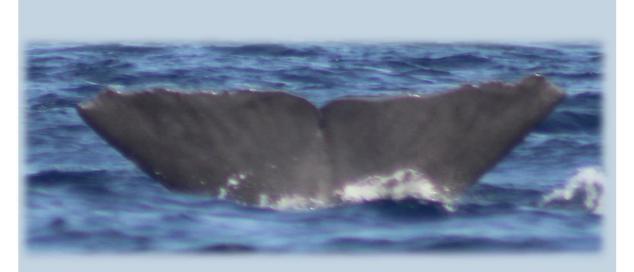

## 2019 Photo-identification catalogue of Sperm whale (Physeter macrocephalus) in Faial Island

So far, a total number of **61** flukes has been analysed from April 2019 to date.

This catalogue only includes those individuals with recognisable marks and good quality pictures to try to avoid mistakes during the matching process.