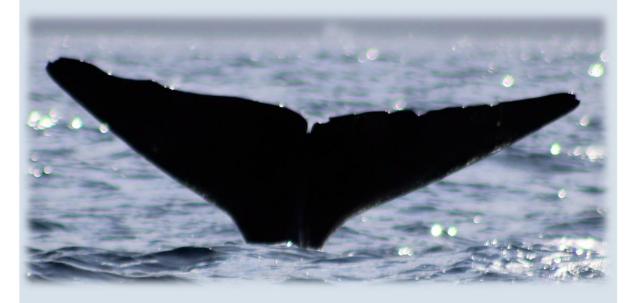

## 2019 Photo-identification catalogue of Sperm whale (Physeter macrocephalus) in Faial Island

So far, a total number of **61** flukes has been analysed from April 2019 to date.

This catalogue only includes those individuals with recognisable marks and good quality pictures to try to avoid mistakes during the matching process.