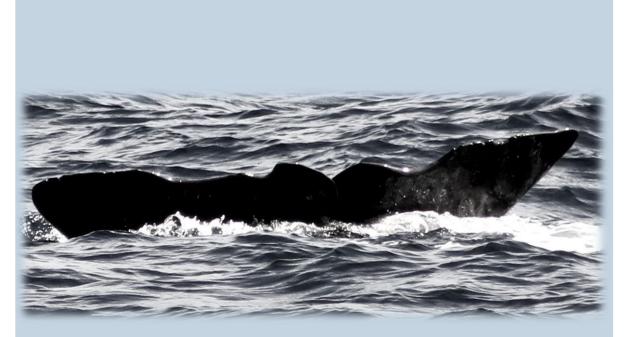

## 2019 Photo-identification catalogue of Sperm whale (Physeter macrocephalus) in Faial Island

So far, a total number of **61** flukes has been analysed from April 2019 to date.

This catalogue only includes those individuals with recognisable marks and good quality pictures to try to avoid mistakes during the matching process.