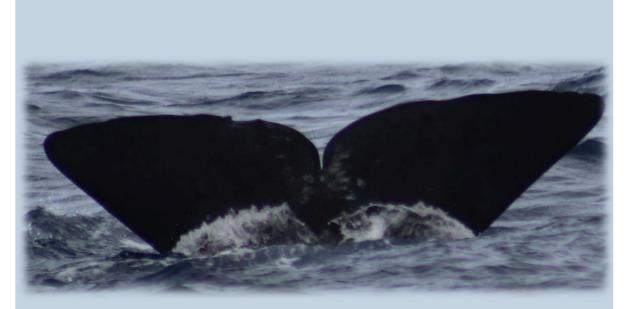

## 2019 Photo-identification catalogue of Sperm whale (Physeter macrocephalus) in Faial Island

So far, a total number of **61** flukes has been analysed from April 2019 to date.

This catalogue only includes those individuals with recognisable marks and good quality pictures to try to avoid mistakes during the matching process.