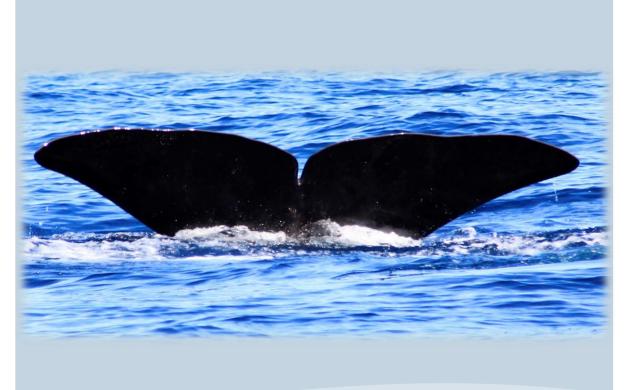

## 2019 Photo-identification catalogue of Sperm whale (Physeter macrocephalus) in Faial Island

So far, a total number of **61** flukes has been analysed from April 2019 to date.

This catalogue only includes those individuals with recognisable marks and good quality pictures to try to avoid mistakes during the matching process.