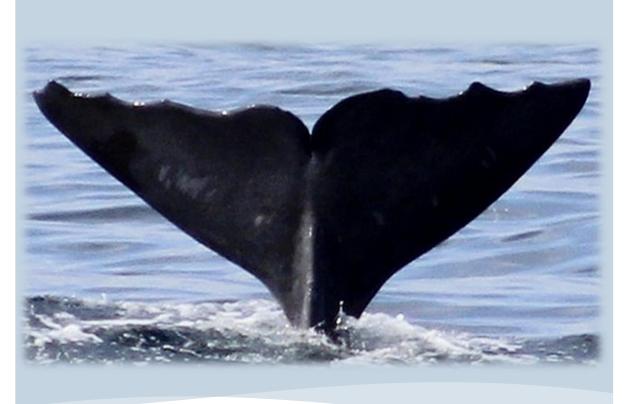

## 2019 Photo-identification catalogue of Sperm whale (Physeter macrocephalus) in Faial Island

So far, a total number of **61** flukes has been analysed from April 2019 to date.

This catalogue only includes those individuals with recognisable marks and good quality pictures to try to avoid mistakes during the matching process.